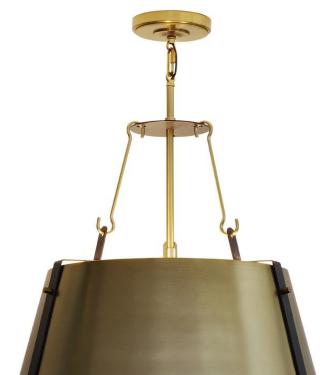

## **Specifications**

| Height            | 28"                            |
|-------------------|--------------------------------|
| Width             | 19.5"                          |
| Switch            | none                           |
|                   | 3-light/E26 sockets            |
| Bulb /Wattage     | 18 watts max each LED          |
|                   |                                |
|                   | bulbs not included             |
| LAMP BODY         |                                |
| Material          | metal                          |
|                   | antique brass plated           |
| Finish            | oiled rubbed bronze plated     |
| Cordset           | hardwired                      |
| Options As Shown  |                                |
|                   |                                |
| Available Options | alternate finishes             |
|                   |                                |
|                   |                                |
| LAMP SHADE        |                                |
| Material /Color   | antique brass plated           |
|                   | oiled rubbed bronze plated     |
| Size              | 19.5" dia                      |
| Description       | round metal shade with frosted |
|                   | white acrylic diffuser         |
| Available Options | alternate size                 |
|                   |                                |
| Compliances       | UL/cUL                         |