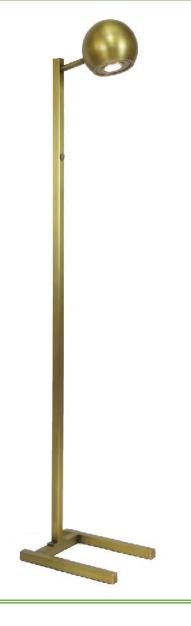

## BC300-056

## **Specifications**

| Height                   | 42"                                |
|--------------------------|------------------------------------|
| Width                    | 9" x 7"                            |
| Switch                   | on/off touch switch at column      |
|                          | 4 watt 3000k LED                   |
| Bulb /Wattage            | 80 lumens per watt/ 84CRI          |
|                          | bulbs included                     |
| _                        |                                    |
| LAMP BODY                |                                    |
| Material                 | metal                              |
| Finish                   | rubbed brass plate                 |
| Cordset                  | 8' black cord LED driver wall plug |
| Options As Shown         |                                    |
|                          |                                    |
|                          | alternate finishes                 |
| <b>Available Options</b> | alternate switching                |
|                          | alternate lamping                  |
| LAMP SHADE               |                                    |
| Material /Color          | metal/ rubbed brass plated         |
| Size                     | 4 1/2" diameter                    |
| Description              | round ball with LED light built in |
| Available Options        |                                    |
|                          |                                    |
| Compliances              | UL/cUL                             |
|                          |                                    |